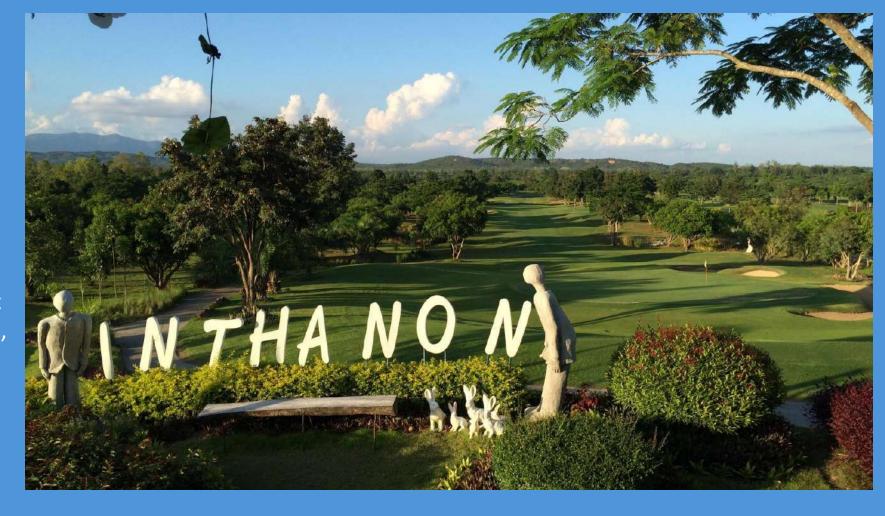

# Chiang Mai Inthanon Golf and Natural Resort

Chiangmai Inthanon Golf and Natural Resort is a relatively new arrival. Designed by Mr. Supachai Silamom, it opened in 2009. As its name suggests, it has magnificent views of famed Doi Inthanon, Thailand's highest mountain.