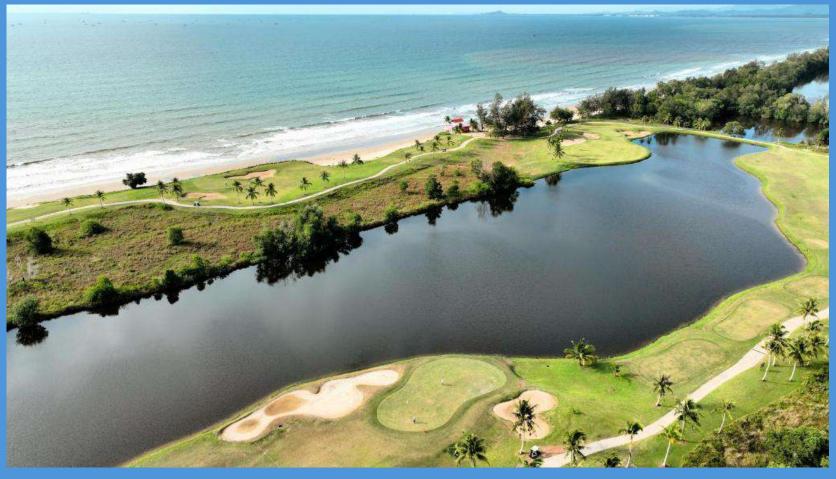

#### **The Royal Chiang Mai Golf Resort**

The par-72, 7,200-yard course at the Royal Chiangmai Golf Resort was designed by five-times British Open champion Mr. Peter Thompson and the views around the course have a distinctly British flavour. A warning up-front: "Rough" here means what it says.