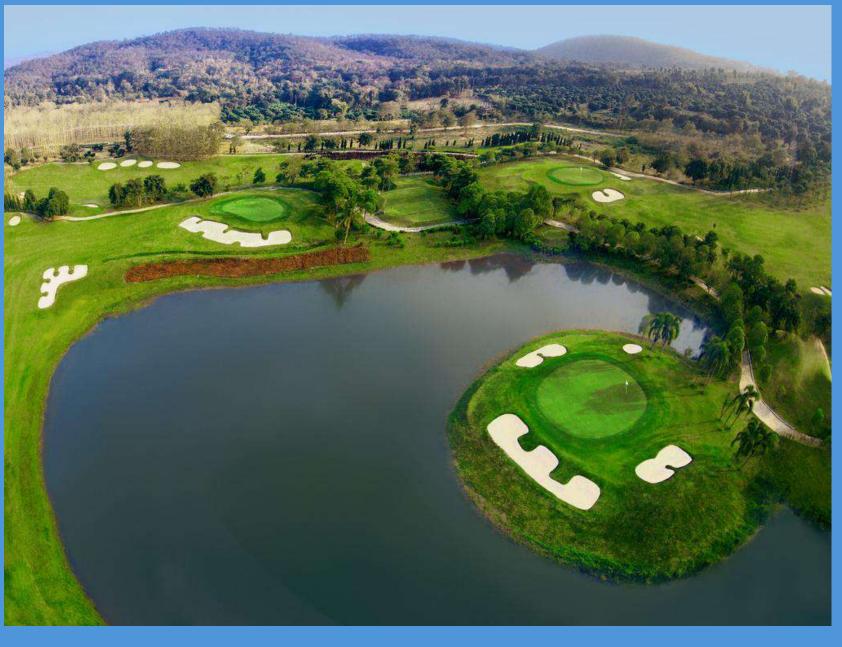

## Gassan Panorama-Golf club

After a ten year closure, the Chiang Mai course re-emerged for the second time in 2017 under the Gassan Panorama Golf Club moniker. At 7,761 yards, one of if not the most extended course in Thailand, its unique distinction comes from all 18 holes designed around the contour of a large lake in Chiang Mai.